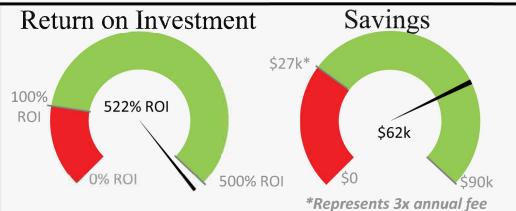

## Procurement Vertical Dashboard As of February 28, 2014

522.0%

| Procurement Partners | Estimated Annual Spend<br>being managed | Sites<br>managed |
|----------------------|-----------------------------------------|------------------|
| NewCo                | 4,665,241                               | 10               |

Annual ROI

Savings / \$62,320
\$9,000

| Savings              | Savings  | Spend     | Saving     |
|----------------------|----------|-----------|------------|
| Category/Supplier    |          |           | Percentage |
| Med/Surg Spend       | \$44,563 | \$267,643 | 16.7%      |
| Office Supplies      | \$6,716  | \$31,786  | 21.1%      |
| Small Parcel         | \$5,535  | \$10,645  | 52.0%      |
| Travel               | \$4,553  | \$101,175 | 4.5%       |
| Flu Vaccine discount | \$953    | \$10,470  | 9.1%       |
| Total Savings        | \$62,320 | \$421,719 | 14.78%     |