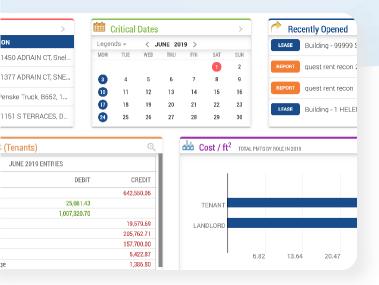

Get an overview of your lease portfolio with the dashboard.

All required disclosure reports are at your fingertips with lease-by-lease detail. Build any custom qualitative and quantitative reports you need based on attributes required during lease entry.