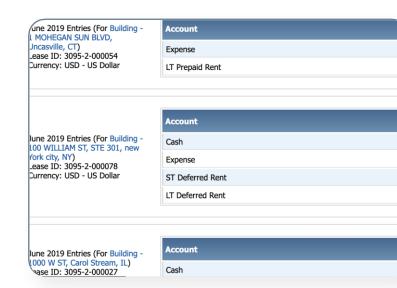

## Why LeaseQuery?

No other lease accounting solution offers you the depth of expertise and functionalities you need for compliance on day one.

Access journal entries required for compliance at any level within your organization & upload to your general ledger with ease.